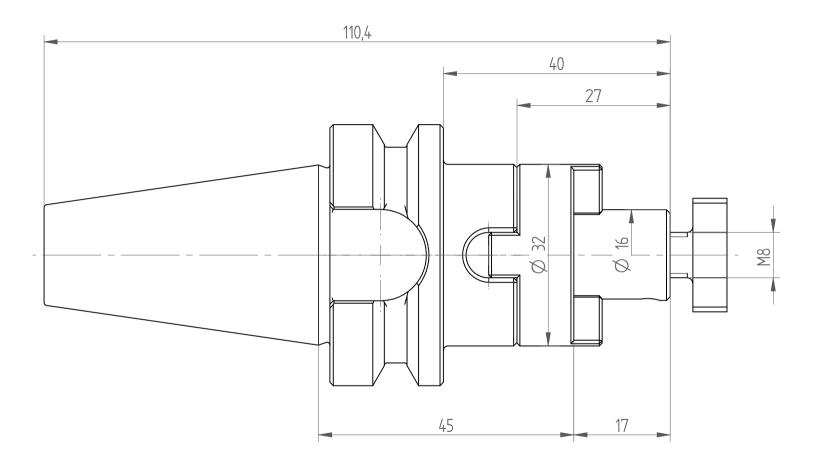

| Туре:      | BT30_KFD16x045 |
|------------|----------------|
| Part No. : | 213041620      |
| Date :     | 08.01.2015     |
| Scale :    | 1.5:1          |